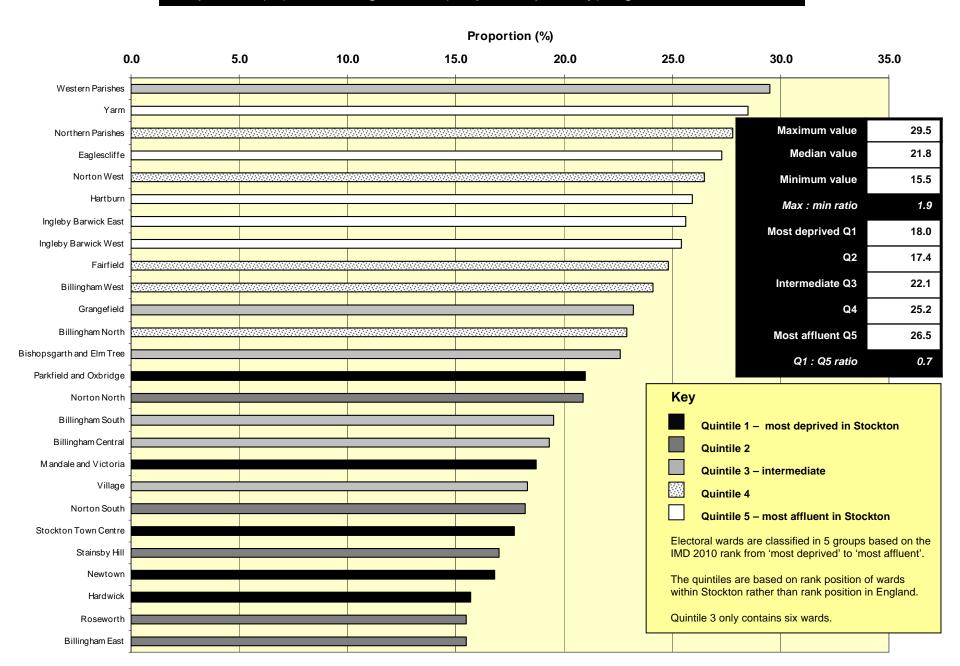

#### Proportion (%) fruit & vegetables (5+ pieces per day), aged 16+, 2006-2008

Quintile 3 only contains six wards.

For each indicator, the following measures are identified:

- Maximum value
- Median value
- Minimum values
- Maximum to minimum ratio
- Q1, Q2, Q3, Q4, and Q5 mean values
- Q1 to Q5 ratio