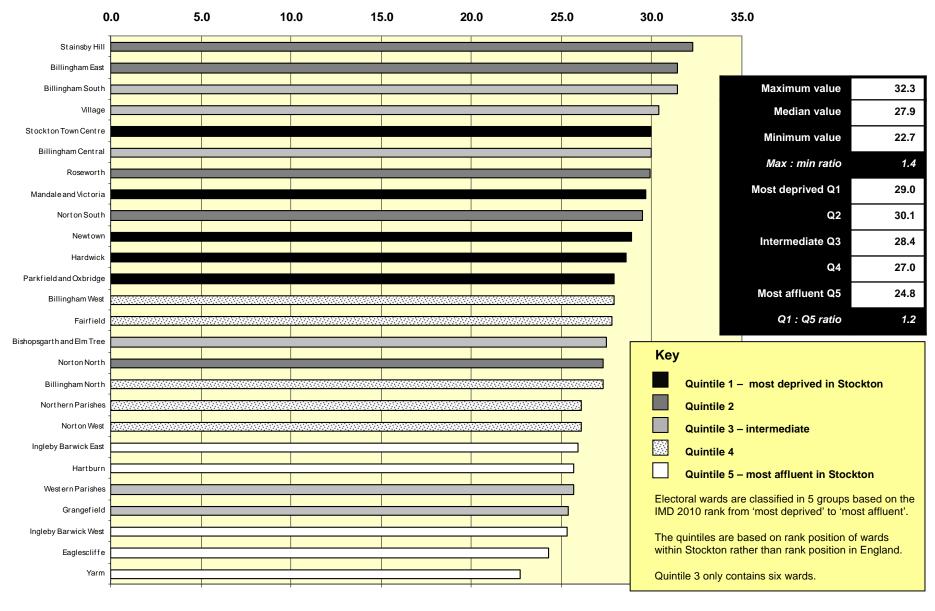

6. Cancer incidence (per 100,000), all ages, 2006-2008

Electoral wards are classified in 5 groups based on the IMD 2010 rank from 'most deprived' (Q1) to 'most affluent' (Q5).

The quintiles are based on rank position of wards within Stockton rather than rank position in England.

Quintile 3 only contains six wards.

For each indicator, the following measures are identified:

- Maximum value
- Median value
- Minimum values
- Maximum to minimum ratio
- Q1, Q2, Q3, Q4, and Q5 mean values
- Q1 to Q5 ratio

The data sheet is included in the last slide.

# Proportion (%) of people unemployed, March 2013



# Proportion (%) breastfeeding initiation, 2012/2013

Proportion (%)



# Proportion (%) smoking, aged 16+, 2003-2005



# Proportion (%) obesity, aged 16+, 2006-2008

#### Proportion (%)



#### Proportion (%) fruit & vegetables (5+ pieces per day), aged 16+, 2006-2008



# Cancer incidence (per 100,000), all ages, 2006-2008





| 1  |           |                           | %<br>unemploy<br>ed | %<br>Breastfee<br>ding<br>initiation | Expected<br>prevalenc<br>e of<br>smoking,<br>aged 16+ | Expected prevalenc e of obesity, aged 16+ | Expected<br>prevalenc<br>e of fruit<br>and veg<br>consumpti<br>on (5+<br>pieces per<br>day), aged<br>16+ | sed<br>cancer<br>registrati<br>on rate | IMD<br>Quintile -<br>National | IMD<br>Quintile -<br>Borough | IMD Rank |
|----|-----------|---------------------------|---------------------|--------------------------------------|-------------------------------------------------------|-------------------------------------------|-------------------