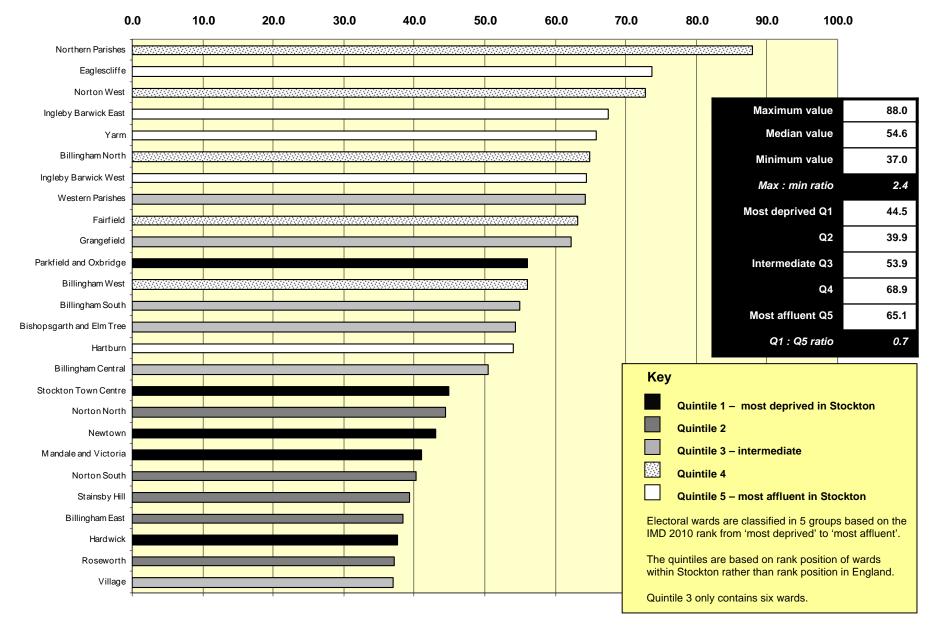

tion (%) obesity, aged 16+, 2006-2008
- 5. Proportion (%) fruit & vegetables (5+ pieces per day), aged 16+, 2006-2008
- 6. Cancer incidence (per 100,000), all ages, 2006-2008

Electoral wards are classified in 5 groups based on the IMD 2010 rank from 'most deprived' (Q1) to 'most affluent' (Q5).

The quintiles are based on rank position of wards within Stockton rather than rank position in England.

Quintile 3 only contains six wards.

For each indicator, the following measures are identified:

- Maximum value
- Median value
- Minimum values
- Maximum to minimum ratio
- Q1, Q2, Q3, Q4, and Q5 mean values
- Q1 to Q5 ratio

The data sheet is included in the last slide.

# Proportion (%) of people unemployed, March 2013



# Proportion (%) breastfeeding initiation, 2012/2013

Proportion (%)



# Proportion (%) smoking, aged 16+, 2003-2005



# Proportion (%) obesity, aged 16+, 2006-2008

#### Proportion (%)



#### Proportion (%) fruit & vegetables (5+ pieces per day), aged 16+, 2006-2008



# Cancer incidence (per 100,000), all ages, 2006-2008





| 1  |           |                           | %<br>unemploy<br>ed | %<br>Breastfee<br>ding<br>initiation | Expected<br>prevalenc<br>e of<br>smoking,<br>aged 16+ | Expected prevalenc e of obesity, aged 16+ | Expected<br>prevalenc<br>e of fruit<br>and veg<br>consumpti<br>on (5+<br>pieces per<br>day), aged<br>16+ | sed<br>cancer<br>registrati<br>on rate | IMD<br>Quintile -<br>National | IMD<br>Quintile -<br>Borough | IMD Rank |
|----|-----------|---------------------------|---------------------|--------------------------------------|