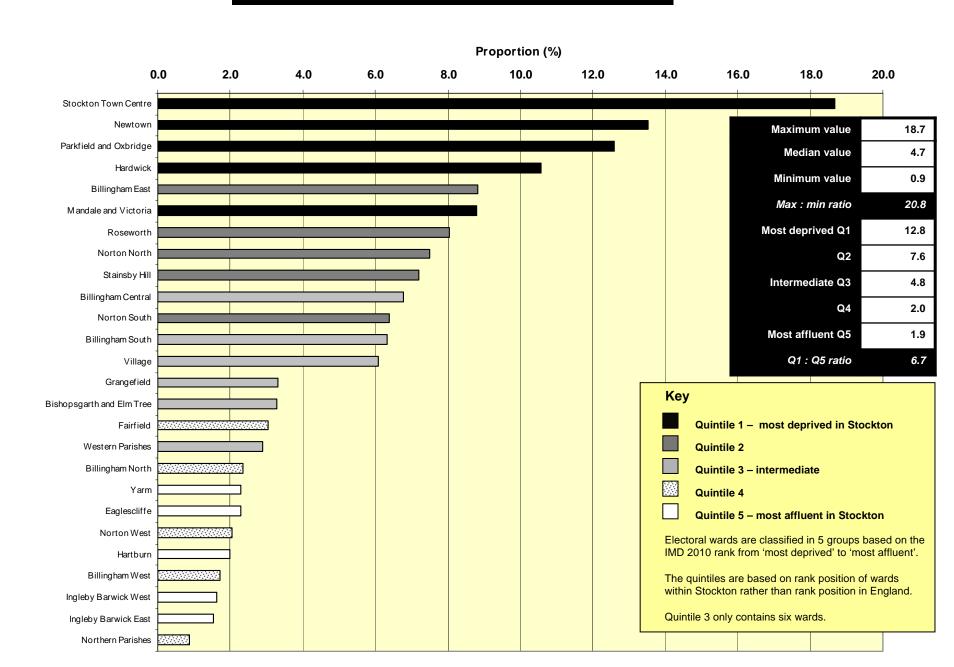

, 2012/2013
- 3. Proportion (%) smoking, aged 16+, 2003-2005
- 4. Proportion (%) obesity, aged 16+, 2006-2008
- 5. Proportion (%) fruit & vegetables (5+ pieces per day), aged 16+, 2006-2008
- 6. Cancer incidence (per 100,000), all ages, 2006-2008

Electoral wards are classified in 5 groups based on the IMD 2010 rank from 'most deprived' (Q1) to 'most affluent' (Q5).

The quintiles are based on rank position of wards within Stockton rather than rank position in England.

Quintile 3 only contains six wards.

For each indicator, the following measures are identified:

- Maximum value
- Median value
- Minimum values
- Maximum to minimum ratio
- Q1, Q2, Q3, Q4, and Q5 mean values
- Q1 to Q5 ratio

The data sheet is included in the last slide.

# Proportion (%) of people unemployed, March 2013



# Proportion (%) breastfeeding initiation, 2012/2013

Proportion (%)



# Proportion (%) smoking, aged 16+, 2003-2005



# Proportion (%) obesity, aged 16+, 2006-2008

#### Proportion (%)



#### Proportion (%) fruit & vegetables (5+ pieces per day), aged 16+, 2006-2008



# Cancer incidence (per 100,000), all ages, 2006-2008





| 1  |           |                           | %<br>unemploy<br>ed | %<br>Breastfee<br>ding<br>initiation | Expected<br>prevalenc<br>e of<br>smoking,<br>aged 16+ | Expected prevalenc e of obesity, aged 16+ | Expected<br>prevalenc<br>e of fruit<br>and veg<br>consumpti<br>on (5+<br>pieces per<br>day), aged<br>16+ | sed<br>cancer<br>registrati<br>on rate | IMD<br>Quintile -<br>National | IMD<br>Quintile -<br>Borough | IMD Rank |
|----|-----------|-----------------