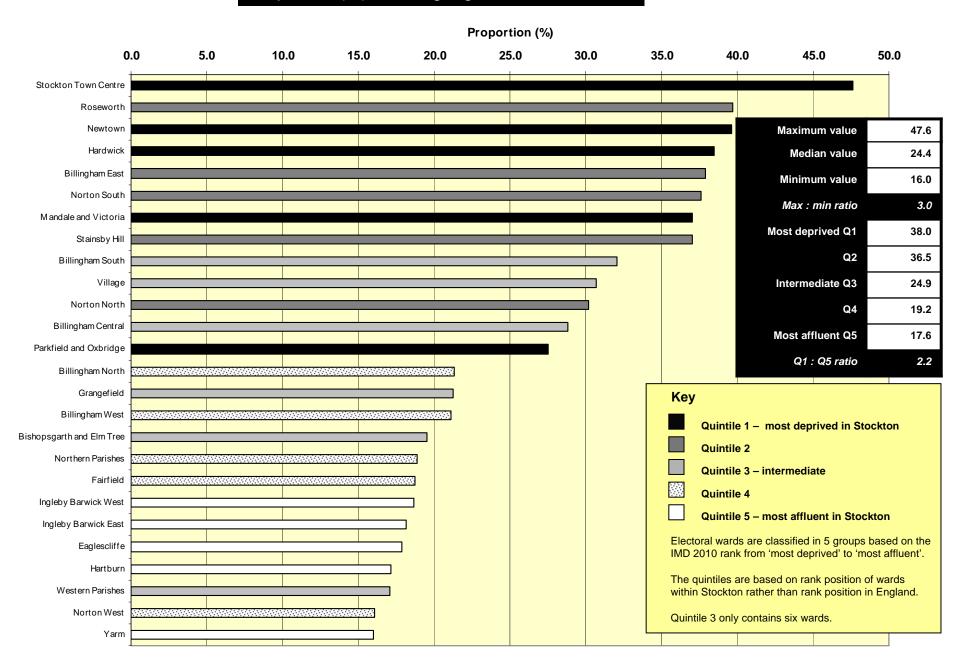

tion (%) fruit & vegetables (5+ pieces per day), aged 16+, 2006-2008
- 6. Cancer incidence (per 100,000), all ages, 2006-2008

Electoral wards are classified in 5 groups based on the IMD 2010 rank from 'most deprived' (Q1) to 'most affluent' (Q5).

The quintiles are based on rank position of wards within Stockton rather than rank position in England.

Quintile 3 only contains six wards.

For each indicator, the following measures are identified:

- Maximum value
- Median value
- Minimum values
- Maximum to minimum ratio
- Q1, Q2, Q3, Q4, and Q5 mean values
- Q1 to Q5 ratio

The data sheet is included in the last slide.

# Proportion (%) of people unemployed, March 2013



# Proportion (%) breastfeeding initiation, 2012/2013

Proportion (%)



# Proportion (%) smoking, aged 16+, 2003-2005



# Proportion (%) obesity, aged 16+, 2006-2008

#### Proportion (%)



#### Proportion (%) fruit & vegetables (5+ pieces per day), aged 16+, 2006-2008



# Cancer incidence (per 100,000), all ages, 2006-2008





| 1  |           |                           | %<br>unemploy<br>ed | %<br>Breastfee<br>ding<br>initiation | Expected<br>prevalenc<br>e of<br>smoking,<br>aged 16+ | Expected prevalenc e of obesity, aged 16+ | Expected<br>prevalenc<br>e of fruit<br>and veg<br>consumpti<br>on (5+<br>pieces per<br>day), aged<br>16+ | sed<br>cancer<br>registrati<br>on rate | IMD<br>Quintile -<br>National | IMD<br>Quintile -<br>Borough | IMD Rank |
|----|-----------|---------------------------|---------------------|--------------------------------------|-------------------------------------------------